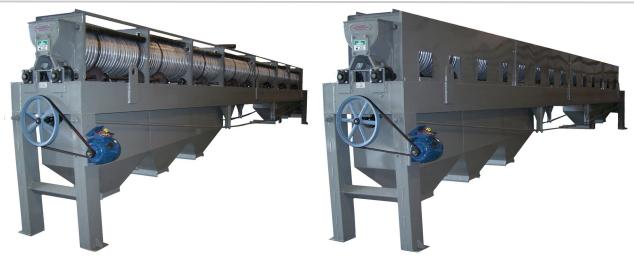

## **PRODUCT DESCRIPTION**

Our In-Shell sizer design is a highly cusomizable machine that helps to productively size all types of nuts. The sizer separates the nuts by the diameter of the nut through a series of aluminum rings spaced out specifically to fit the requested nut size. The configuration to these rigid aluminum rings makes this sizer the most accurate in the industry. We offer sizes from #8 to size #16 pecans with an optional trash removal stage. The length of each sizing section isstrictly up to you and your shelling needs.

## **FEATURES**

- Pounds per hour depends on number of rings in each sizing section
- Rigid rings eliminate mixing of sizes
- Time proven design
- Most accurate in-shell sizer on the market
  Highly customizable