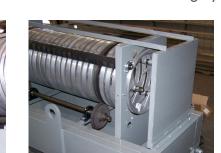

## **PRODUCT DESCRIPTION**

Our In-Shell sizer design is a highly cusomizable machine that helps to productively size all types of nuts. The sizer separates the nuts by the diameter of the nut through a series of aluminum rings spaced out specifically to fit the requested nut size. The configuration to these rigid aluminum rings makes this sizer the most accurate in the industry. We offer sizes from #8 to size #16 pecans with an optional trash removal stage. The length of each sizing section isstrictly up to you and your shelling needs.