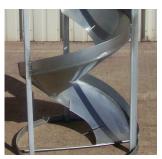

## PRODUCT DESCRIPTION

Our Spiral Let-Down is an efficient way to transfer material from a high level to a low level without breaking product. Its great for filling up any container or machine without compromising your product's quality. We offer two different versions, an 18 in. and a 36 in. diameter spiral with a virtually limitless length to fit your material handling needs. Alongside that, our specially designed input head allows you to feed product in from any direction. This eliminates the problems you may encounter with other spiral let-downs.

## **FEATURES**

- Unique input head allows you to feed product from any direction
- Helps to eliminate product damage
- All stainless steel construction
- Customizable height