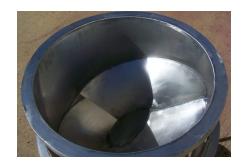

## PRODUCT DESCRIPTION

Our Spiral Let-Down is an efficient way to transfer material from a high level to a low level without breaking product. Its great for filling up any container or machine without compromising your product's quality. We offer two different versions, an 18 in. and a 36 in. diameter spiral with a virtually limitless length to fit your material handling needs. Alongside that, our specially designed input head allows you to feed product in from any direction. This eliminates the problems you may encounter with other spiral let-downs.