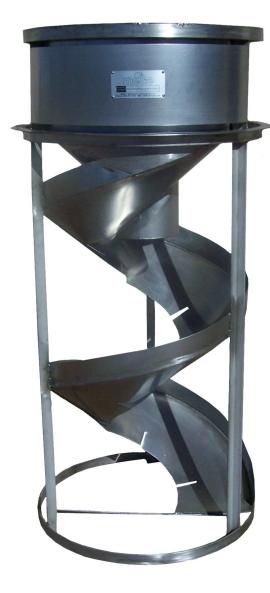

## PRODUCT DESCRIPTION

Our Spiral Let-Down is an efficient way to transfer material from a high level to a low level without breaking product. Its great for filling up any container or machine without compromising your product's quality. We offer two different versions, an 18 in. and a 36 in. diameter spiral with a virtually limitless length to fit your material handling needs. Alongside that, our specially designed input head allows you to feed product in from any direction. This eliminates the problems you may encounter with other spiral let-downs.

## **FEATURES**

- Unique input head allows you to feed product from any direction
- Helps to eliminate product damage
- All stainless steel construction
- Customizable height